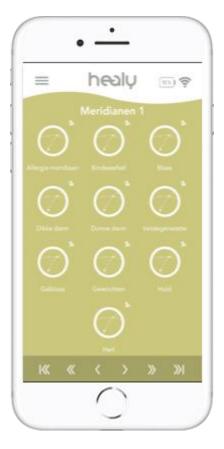

## **MERIDIANS 1**

- Allergies
   Energetic desensitization of the energy flow

   Connective Tissue
- Energy regulation of the connective tissue
- Bladder Regulation of the bladder energy control
- Large Intestine Harmonizing the energy field of the large intestine
- Small Intestine Harmonizing the energy control of the small intestine
- Fatty degeneration
   Energetic regulation of cell uptake

Gall Bladder

Energetic regulation of the digestion of fat

- Joints
   Energetic balancing of flexibility
- Skin

 $\label{eq:energy} \mbox{ Energetic promotion of the energy pathways of the skin }$ 

• **Heart** Energetic stimulation of the heart energy