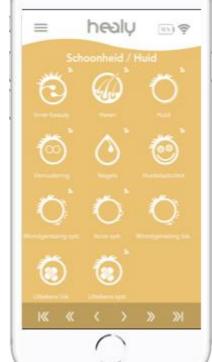

## **BEAUTY / SKIN**

- Inner Beauty
- Supporting the coherence and expression Hair
- the cell organelles (i.e. the "organs" within
- Skin

of the follicles

- Aging the epidermis
- Nails
   of the nail bed
- Skin Elasticity the lymphatic system
- Support Wounds local through local stimulation
- WondgenezingSupport Wounds syst. of the cell metabolism
- Acne syst. toxin transport
- Scars syst. interference fields in scars
- Scars local
   tissue

of the energetic field Bioenergetic support of the cell) Bioenergetic stimulation Bioenergetic fostering of Bioenergetic stimulation Bioenergetic promotion of Supports the cells Bioenergetic stimulation Bioenergetic promotion of Balancing energetic Local stimulation of scar