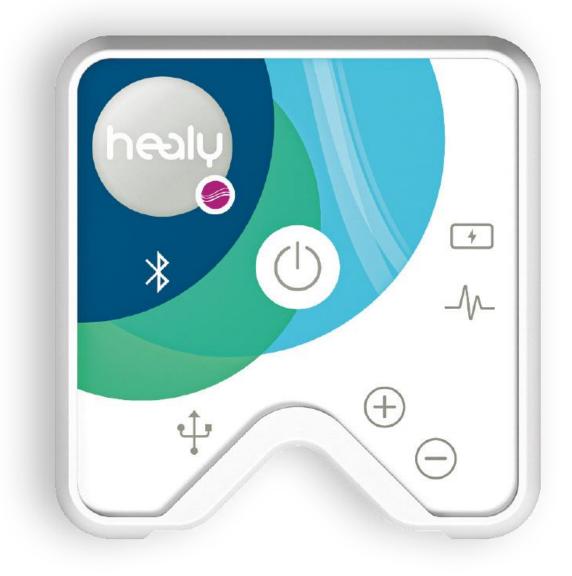

The Wearable for Health  $\cdot$  Wellbeing  $\cdot$  Balance

## This is the Healy!

# Healy - Frequencies for Life

Healy is a wearable device. It uses microcurrent and Individualized Microcurrent Frequency (IMF) programs to promote your health, vitality and overall wellbeing.