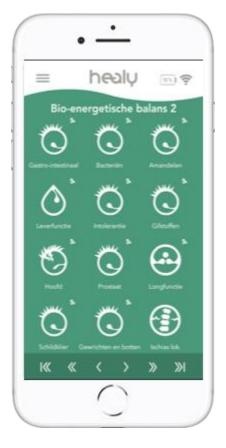

## **BIOENERGETIC BALANCE 2**

- Gastrointestinal
   Energetic balancing of the gastrointestinal tract
- Bacteria
   Balancing of the bioenergetic defense system
- **Tonsils** Energetically balancing the immune system in cases of infections
- Liver Function
   Bioenergetic promotion of liver metabolism
- **Intolerances** Bioenergetic fostering of food tolerance
- **Toxins** Bioenergetic stimulation of the body's excretory processes
- Head Bioenergetic reduction of tensions
- Prostate Energetic support of the prostate gland
- Lung Function
   Bioenergetic optimization of the lung function
- Thyroid Gland Bioenergetic regulation of the thyroid function
- Joints-Bones Bioenergetically stimulating the excretion of metabolites
- Sciatica local Local stimulation of the sciatic nerve area