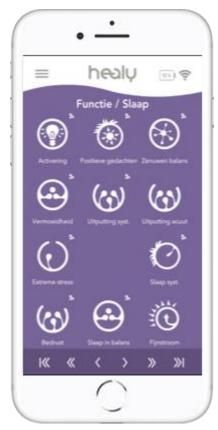

## **JOB / SLEEP**

- Activation Bioenergetic stimulation of mental clarity
- **Positive Thoughts** Energetic orientation towards positive thoughts
- Balance Nerves
   Bioenergetic promotion of the beta state
- Fatigue Energetic reduction of stressors
- Exhaustion syst. Bioenergetic balancing of the adrenal hormones
- Exhaustion acute Supports stress resistance via cranial stimulation
- Extreme stress
   Bioenergetic support of mental and physical balance
- Sleep syst. Bioenergetic optimized changing into delta state (deep sleep)
- Bed Rest Bioenergetic promotion of parasympathetic functions (recovery, relaxation)
- **Balanced Sleep** Bioenergetic balancing of the deep sleep phase
- Fine Flow

Bioenergetic activation through ionic movement in the body