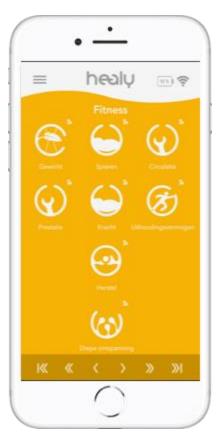

## **FITNESS**

Weight

Bioenergetic stimulation of the organs that eliminate waste products

- Muscle
   Bioenergetic optimization of cell regeneration
- **Circulation** Bioenergetic support of the blood supply that supports metabolism
- Performance
   Energetic activation of life energy
- Strength Bioenergetic activation of the musculoskeletal system
- **Stamina** Bioenergetic optimization of the capacity for endurance
- Regeneration
   Bioenergetic stimulation of vitality
- **Deep Relaxation** Bioenergetic optimization of the relaxation phase