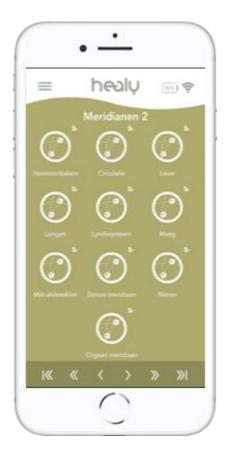

## **MERIDIANS 2**

- Hormonal Balance
   Energetic hormone balancing
- Circulation
   Energetic regulation of blood circulation
- Liver
   Energetic metabolism regulation
- Lungs Energetic balancing of the respiratory system
- Lymphatic System
   Energetic regulation of the lymphatic system
   Stomach

Energetic harmonization of the gastric function

- **Spleen-Pancreas** Stimulation of the energy field of the spleen and pancreas
- Nervous system Energetic harmonization of the nerve function

Kidney

Energy control of the fluid balance

• **Internal organs** Harmonizing the energy flow of the organs