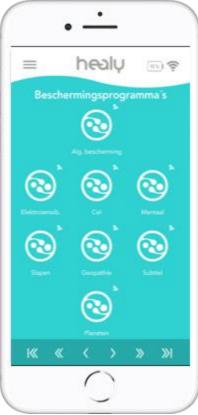

## **PROTECTION PROGRAMS**

- General Protection Energetic shielding
- Electrosensitivity Energetic balancing of the tolerance for so-called "electrosmog".
- **Cell** Bioenergetic strengthening of the cell
- Mental Energetic promotion of clear perceptual capacity
- Sleeping Energetic protection during sleep
- Geopathy
   Energetic reduction of sensitivity to interference fields

   Subtle
  - Energetic protection against external influence
- **Planets** Harmonizing the influences of planets