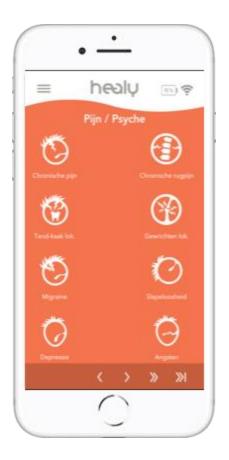

## **PAIN/PSYCHE**

- Chronic Pain
   Relief of chronic pain via the CNS (central nervous system)

   Chronic Back Pain
- Local relief of chronic back pain
- Tooth-Jaw local Local supportive treatment of pain in the mouth area
- Joints local Local relief of joint pain
- **Migraine** Cranial (head side) treatment of migraine
- **Insomnia** Supportive treatment of sleep issues via the CNS
- **Depression** Supportive treatment of depressed feelings via the CNS
- Anxiety Relief of anxious feelings via the CNS