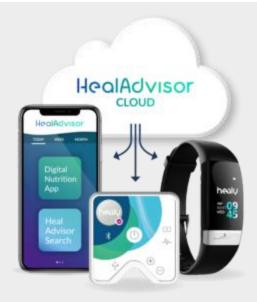

# The Digital Nutrition App - Nutrition for Life!

The Digital Nutrition Application\* creates lists of foods that naturally contain the substances your organism needs, according to a simple questionnaire and your nutritional type. The Individualized Microcurrent Frequency (IMF) Healy DNA\*\* programs contain the resonant frequencies for individual vitamins and minerals and are meant to harmonize your Bioenergetic Field.

## Heal Advisor Search

Using our expert databases, the HealAdvisor Search App\* finds the right Individualized Microcurrent Frequency (IMF) Healy programs for the harmonization of your Bioenergetic Field. New recommendations of Healy IMF programs are continuously being added to the HealAdvisor Cloud, an AI-based module that is constantly expanded with the latest knowledge about frequencies!

## **Product World**

The world of Healy products is based on three pillars: frequencies for life – motion for life – nutrition for life.