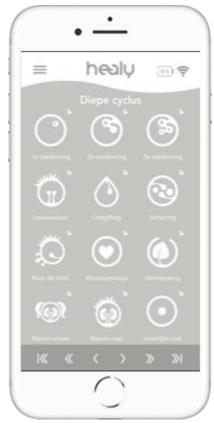

## **DEEP CYCLE**

- First Application First introduction and preparation to frequency applications.
   Energetic stimulation of Kidneys and Lungs. Reduction of hypersensitivity and
- Second Application Follow-up of the energetic stimulation of Kidneys and hypersensitivity and increase of balance.
- **Third Application** Follow-up of the Further energetic stimulation of Kidneys detoxification
- **Breath of Life** Energetic stimulation of all kinds of problems connected to
- **Clean all** Complete energetic metabolic systems like Kidneys, Lungs, system and circulation.
- **Digest all** Energetic stimulation of the Gall Bladder
- **Go to the Roots** Bioenergetic stimulation level and connected biochemical
- **Free Flow** Energetic stimulation of the supply of oxygen. Stimulation of the relaxation of the muscles.
- **Renewal** Energetic stimulation for skin, tendons, bloodvessels, nerves, trauma, injuries or surgery.

increase of balance. First Application. Further Lungs. Further reduction of

Second Application. and Lungs. Increased

the Lungs and treatment of breathing detoxification of several Liver, digestion, lymphatic

Stomach, Pancreas and

on mental and emotional processes. blood circulation and the Lungs and Kidneys and

regeneration of bones, muscles and DNA after

- **Kidney all Female** Energetic stimulation in case of problems with kidneys, adrenal glands, bladder, urinary tract, ovaries, genitals and connected bioenergetical problems for women
- **Kidney all Male** Energetic stimulation in case of problems with Kidneys, Adrenal glands, bladder, urinary tract, prostate, genitals and connected bioenergetical problems for men.
- Pure Calm Energetic stimulation of inner peace and emotional and spiritual balance