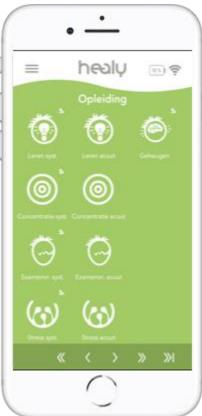

## LEARNING

- Learning syst. Bioenergetic activation of the central nervous system
- Learning acute
   Supports learning through cranial stimulation
- **Memory** Energetic stimulation of the brain metabolism
- **Concentration syst.**. Bioenergetic optimization of the oxygen supply
- Concentration acute
   Supports concentration via cranial stimulation
- **Exam syst.** Support before exams through cranial stimulation
- Exam acute Energetic balancing of anxiety before tests
- Stress syst. Mental balancing and bioenergetic stimulation of creative power
- Stress acute
   Supports mood improvement via cranial stimulation