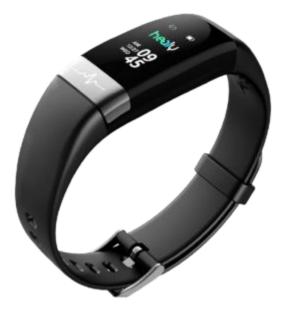

# Healy Watch – Know Your Body

The Healy Watch makes Healy a closed feedback system and helps to find the right Individualized Microcurrent Frequency (IMF) Healy programs for the harmonization of your Bioenergetic Field.