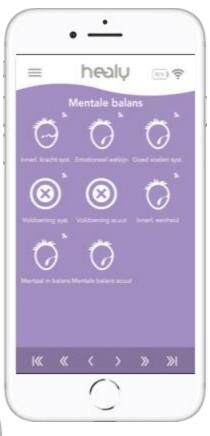

## **MENTAL BALANCE**

- Inner Strength syst. Energetic promotion of self-confidence when you feel anxious
- Emotional Well-being
   Energetic balancing of emotional blockages
- Feel Good syst. Energetic activation of confidence when you feel dejected
- **Contentment syst.** Energetic balancing of the inner sense of self to help avoid addictive and compensatory behaviors
- Contentment acuut Supports inner balance via cranial stimulation to aid recovery from nicotine addiction
- Inner Unity
   "Energetic reorganization of the sense of psychic wholeness"
   Well-being Soul
- Well-being Soul Energetic balancing to support the avoidance of compulsive behavior
- Mental Balance acute
   Supports mental balance via cranial
   stimulation