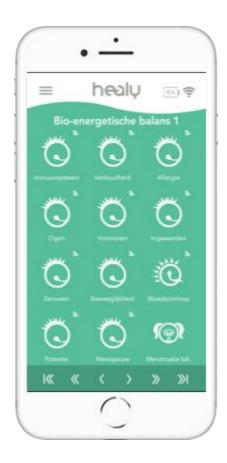

## **BIOENERGETIC BALANCE 1**

• Immune System

Activation of the body's bioenergetic defense system

- Cold
- Bioenergetic calming of the mucous membranes
- Allergies

Bioenergetic balancing to help relieve allergic reactions

• Eyes

Energetic balancing of visual ability

- Hormones
  Bioenergetic balancing of the hormonal system
  Intestine
- Bioenergetic stimulation of intestinal functioning
- **Nerves** Bioenergetic regulation of the nervous system
- Flexibility Bioenergetic mobilization of the joints
- Circulatory System
   Bioenergetic stimulation of the body's energy supply

   Potency

Bioenergetic stimulation of the reproductive organs

Menopause
 Bioenergetic regulation of hormonal balance

• Menstruation local Local relaxation of the lower abdomen