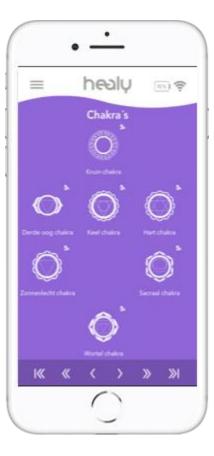

## **CHAKRAS**

Crown Chakra

Energetic harmonization of the topics of the crown chakra and connection to the higher Self

- **Third Eye Chakra** Energetic harmonization of the topics of the third eye chakra and strengthening of intuition
- Throat Chakra
   Energetic harmonization of the topics of the throat chakra and promotion of constructive communication
- Heart Chakra
   Energetic harmonization of the topics of the heart chakra and stimulation of balanced empathy
- Solar Plexus Chakra Energetic harmonization of the topics of the solar plexus chakra and strengthening of self-confidence
- Sacral Chakra
   Energetic harmonization of the topics of the sacral chakra and stimulation of creativity
  - Root Chakra

Energetic harmonization of the topics of the root chakra and activation of basic trust