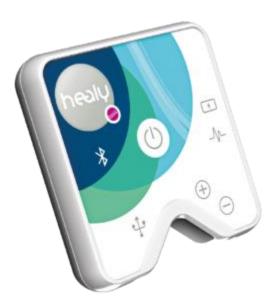

## This is the Healy!

# Healy - Frequencies for Life

Healy is a wearable device. It uses microcurrent and Individualized Microcurrent Frequency (IMF) programs to promote your health, vitality and overall wellbeing.